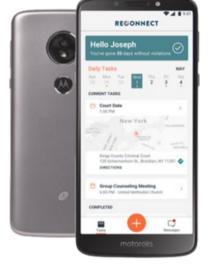

## RECONNECT

**Reconnect Smartphone**<sup>™</sup> Technology that Empowers Everyday Heroes<sup>™</sup>

There are situations where a client doesn't own a smartphone. However, you still need to maintain release conditions or provide service to support reentry. Reconnect Smartphone provides access to the Reconnect Engagement App so clients can easily stay on track with program requirements. *Even with the challenging situation, like when we needed phones, timing of responding was excellent!* 

– LH, Program Coordinator

With the Reconnect Engagement App pre-installed on the phone, you can communicate with your clients via a secure, HIPAA-compliant communication tool, designed to keep them focused on assigned tasks.

**Engagement App & Platform** 

Case Management

Smartphone Leasing

Learning Lab LMS™

## You have options for how each phone is set up:

- Use only for Reconnect
- Customized configuration

Phones are equipped with features like:

- Remotely manage devices
- Unlimited data
- Long battery life
- Front and rear facing cameras
- Screen protector and phone case