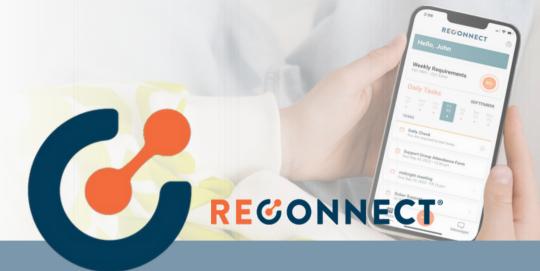

## Reconnect Engagement Platform™

**Technology that Empowers Everyday Heroes**™

Everyday Heroes, like you, need flexible, responsive technology to manage community-based programs efficiently. Reconnect Engagement Platform includes a client-facing app that's easy to use. It also gives you a powerful, web-based management system with tools to automate repetitive tasks, notify you when action is required, and effectively follow client progress.

Our two-part platform allows you to provide non-stigmatizing personal support and encourages better choices that will positively impact client success.

When you tap into Reconnect, you'll find that you're not working as hard. The app is doing the work. It went beyond my belief that it could do what it's does!