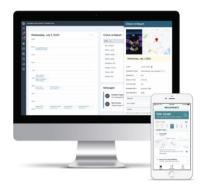

#### **Reconnect Engagement Platform**<sup>™</sup>

Reconnect Engagement Platform is a two-part platform that boasts features tailored to your needs and the needs of your clients. The easy-to-use app will improve client connection. The management tool will Increase workflow efficiency so you will have more time to focus on your clients.

#### **Reconnect Case Management**<sup>™</sup>

Reconnect CM significantly reduces time-consuming busywork and offers out-of-the-box or custom integration options. Get started quickly and save time and money!