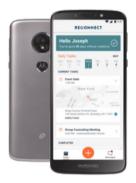

#### **Reconnect Smartphone**<sup>™</sup>

Need phones? We've got you covered. Reconnect Smartphones operate like any other Android smartphone and the HIPAA-compliant Engagement App is conveniently pre-installed.