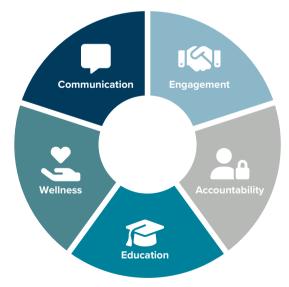

## **Helping Everyday Heroes<sup>™</sup> Create Better Societal Outcomes**

As an Everyday Hero, your goal is to help your clients complete parole program requirements and prepare to reenter their communities as productive citizens. During this phase in the client's journey, there are many difficult challenges for them to face. The more one-on-one support you can provide, the lower the chances of relapse or recidivism. Reconnect helps by giving you the tools necessary to make administrative tasks more efficient through automation, which frees up more of your time to frequently connect with your clients.

#### **Reconnect Case Management**<sup>™</sup>

A Parole/ Reentry Program has many moving parts with an ever-growing caseload.

Mountains of paperwork take away from time spent with your clients. Let Reconnect CM automate your administrative tasks so you can connect more with your clients.

#### **Learning Lab LMS™**

Parole/ Reentry Programs offer clients a high level of education and training support needed to be successful in the next phase of their journey. Learning Lab LMS is a system that allows you to set up customized curricula and provide valuable resources to help clients develop a better quality of life.

#### **Reconnect Engagement Platform**™

Reconnect Engagement Platform is a two-part platform that boasts features tailored to Parole/ Reentry Progams. The easy-to-use app will improve client communication. The management tool makes it easy to connect with clients and help them set up goals and automatic reminders to keep them on track.

### **Reconnect Smartphone**<sup>™</sup>

Need phones? We have you covered. Reconnect Smartphones operate like any other Android smartphone and the HIPAAcompliant Engagement App is conveniently pre-installed.